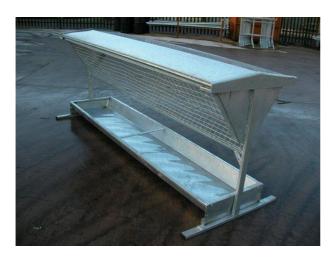

## FREESTANDING HAY RACK

The freestanding hay rack is 8ft long and is constructed using 2" x 2" or 3" x 3" mesh infill with reinforced edges, 50mm x 25mm box frame and 16<sup>th</sup> plate endcaps and optional trough. The lid is hinged and held in the open position using a galvanised chain. All items fully galvanised after manufacture.

This freestanding hay rack can be bought with or with the following items:

Without Lid - for horses Trough - for sheep

Complete unit
Hayrack with lid
Hayrack without lid
Double width trough