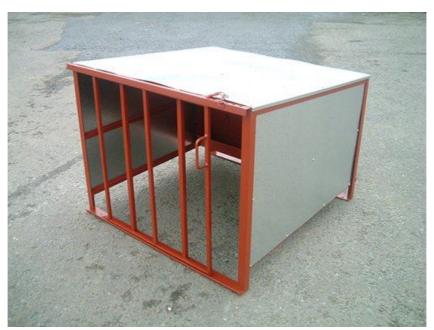

#### **CALF PENS**

(AVAILABLE WITH SLOTTED OR SOLID SIDES)

CALF PENS COME COMPLETE WITH 1.5L BUCKETS, BUCKET RINGS, HAY RACK AND TREATED WOODEN FLOOR.

THE CALF PENS ARE 1170mm HIGH x 755mm WIDE x 1370mm DEEP. MANUFACTURED THEN HOT DIP GALVANISED.

THEY ARE NORMALLY SOLD IN RUNS OF 4, 6, 8, and 10.

OTHER QUANTITIES ARE ALSO AVAILABLE ON REQUEST.