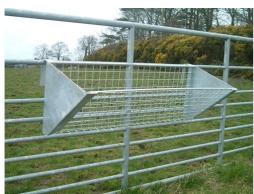

# UNIVERSAL 16<sup>TH</sup> PLATE GALVANISED GATE TROUGH

(FULLY SEALED AND GALVANISED AFTER MANUFACTURE)

# GATE TROUGHS ARE AVAILABLE IN THE FOLLOWING SIZES:

2Ft

3Ft

4Ft

6Ft

8Ft

UNIVERSAL GATE TROUGHS BRACKETS CAN BE MADE TO SUIT FEEDING BARRIORS AS WELL AS FIELD GATES

PLEASE SPECIFY TYPE REQUIRED WHEN ORDERING AS THE FIELD GATE TYPE IS CLASSED AS STANDARD