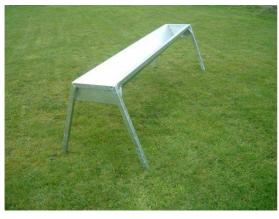

# SHEEP FEEDING PRODUCTS

SHEEP TROUGH WITH LEGS AND STANDARD SHEEP TROUGHS ARE AVAILABLE IN THE FOLLOWING SIZES:

> 4FT 6FT 8FT

SHEEP TROUGH WITH LEGS ARE NOW ALSO AVAILABLE IN A HEA VY DUTY VERSION WHICH IS GALVANISED WITH FULL SIDE RAILS