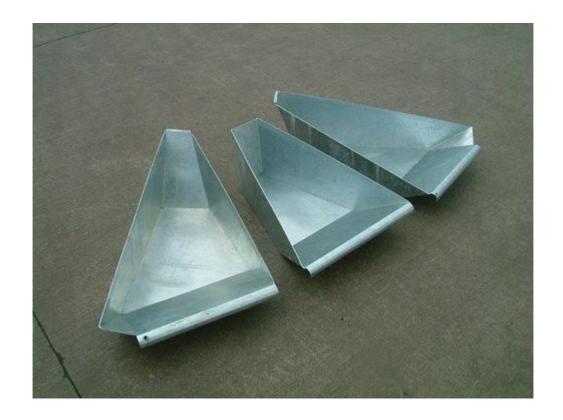

# SHEEP FEEDING PRODUCTS

SHEEP TROUGH WITH LEGS AND STANDARD SHEEP TROUGHS ARE AVAILABLE IN THE FOLLOWING SIZES:

> 4FT 6FT 8FT

SHEEP TROUGH WITH LEGS ARE NOW ALSO AVAILABLE IN A HEA VY DUTY VERSION WHICH IS GALVANISED WITH FULL SIDE RAILS