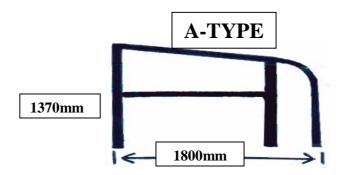

## FARM CUBICLES

(FULLY GALVANISED AFTER MANUFACTURE

## FARM CUBICLES

(FULLY GALVANISED AFTER MANUFACTURE)