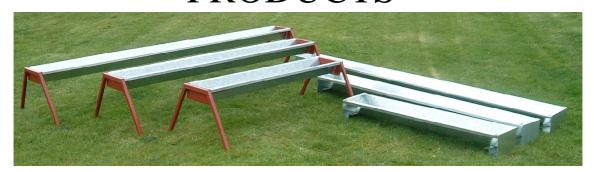

# SHEEP FEEDING PRODUCTS

SHEEP TROUGH WITH LEGS AND STANDARD SHEEP TROUGHS ARE AVAILABLE IN THE FOLLOWING SIZES:

> 4FT 6FT 8FT

SHEEP TROUGH WITH LEGS ARE NOW ALSO AVAILABLE IN A HEA VY DUTY VERSION WHICH IS GALVANISED WITH FULL SIDE RAILS