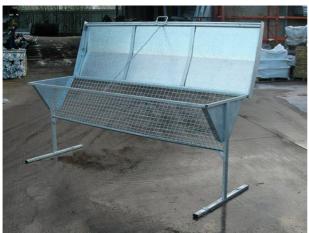

#### HAY RACKS

(AVAILABLE IN BOTH GATE HANGING AND FACE FIXING) (FULLY GALVANISED AFTER MANUFACTURE.)

GATE HANGING HAY RACKS ARE MADE 410mm HIGH x 430mm DEEP, AVAILABLE IN WIDTHS OF 2FT ,4FT AND 8FT.

THEY ARE MADE USING 2"X 2" or 3" X 3" MESH INFILLS AND SOLID STEEL ENDS.

THE BRACKETS CAN BE MADE TO SUIT EITHER A FIELD GATE (50mm) OR FEEDING BARRIOR (75mm)..

WE CAN ALSO FACILITATE THE NEED FOR FACE FIXING THE HAY RACK TO A WALL.

PLEASE SPECIFY THE TYPE REQUIRED WHEN ORDERING AS THE FIELD GATE TYPE IS CLASSED AS STANDARD.