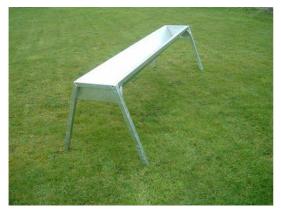

# UNIVERSAL 16<sup>TH</sup> PLATE GALVANISED GATE TROUGH

(FULLY SEALED AND GALVANISED AFTER MANUFACTURE)

# GATE TROUGHS ARE AVAILABLE IN THE FOLLOWING SIZES:

2Ft

3Ft

4Ft

6Ft

8Ft

UNIVERSAL GATE TROUGHS BRACKETS CAN BE MADE TO SUIT FEEDING BARRIORS AS WELL AS FIELD GATES

PLEASE SPECIFY TYPE REQUIRED WHEN ORDERING AS THE FIELD GATE TYPE IS CLASSED AS STANDARD