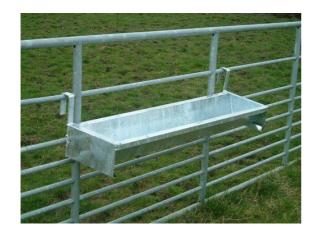

# UNIVERSAL 16<sup>TH</sup> PLATE GALVANISED GATE TROUGH

(FULLY SEALED AND GALVANISED AFTER MANUFACTURE)

# GATE TROUGHS ARE AVAILABLE IN THE FOLLOWING SIZES:

2Ft

3Ft

4Ft

6Ft

8Ft

UNIVERSAL GATE TROUGHS BRACKETS CAN BE MADE TO SUIT FEEDING BARRIORS AS WELL AS FIELD GATES

PLEASE SPECIFY TYPE REQUIRED WHEN ORDERING AS THE FIELD GATE TYPE IS CLASSED AS STANDARD