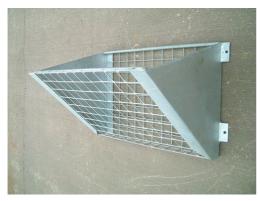

#### HAY RACKS

(AVAILABLE IN BOTH GATE HANGING AND FACE FIXING) (FULLY GALVANISED AFTER MANUFACTURE.)

GATE HANGING HAY RACKS ARE MADE 410mm HIGH x 430mm DEEP, AVAILABLE IN WIDTHS OF 2FT ,4FT AND 8FT.

THEY ARE MADE USING 2"X 2" or 3" X 3" MESH INFILLS AND SOLID STEEL ENDS.

THE BRACKETS CAN BE MADE TO SUIT EITHER A FIELD GATE (50mm) OR FEEDING BARRIOR (75mm)..

WE CAN ALSO FACILITATE THE NEED FOR FACE FIXING THE HAY RACK TO A WALL.

PLEASE SPECIFY THE TYPE REQUIRED WHEN ORDERING AS THE FIELD GATE TYPE IS CLASSED AS STANDARD.