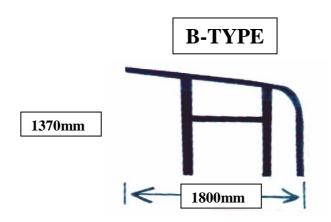

## FARM CUBICLES

(FULLY GALVANISED AFTER MANUFACTURE

## FARM CUBICLES

(FULLY GALVANISED AFTER MANUFACTURE)