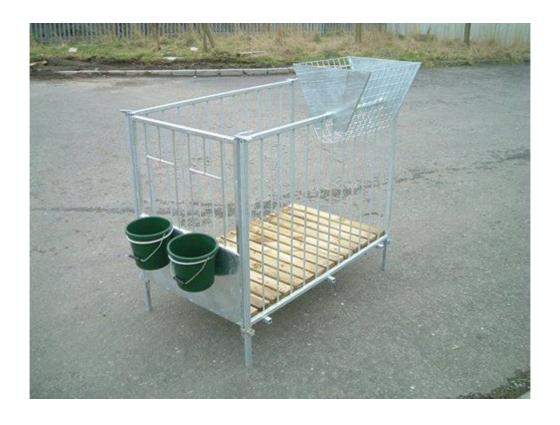

#### **CALF PENS**

(AVAILABLE WITH SLOTTED OR SOLID SIDES)

CALF PENS COME COMPLETE WITH 1.5L BUCKETS, BUCKET RINGS, HAY RACK AND TREATED WOODEN FLOOR.

THE CALF PENS ARE 1170mm HIGH x 755mm WIDE x 1370mm DEEP. MANUFACTURED THEN HOT DIP GALVANISED.

THEY ARE NORMALLY SOLD IN RUNS OF 4, 6, 8, and 10.

OTHER QUANTITIES ARE ALSO AVAILABLE ON REQUEST.