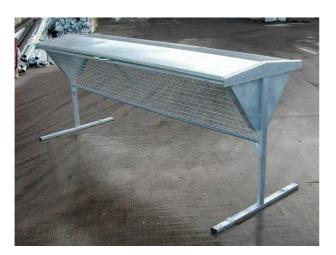

#### HAY RACKS

(AVAILABLE IN BOTH GATE HANGING AND FACE FIXING) (FULLY GALVANISED AFTER MANUFACTURE.)

GATE HANGING HAY RACKS ARE MADE 410mm HIGH x 430mm DEEP, AVAILABLE IN WIDTHS OF 2FT ,4FT AND 8FT.

THEY ARE MADE USING 2"X 2" or 3" X 3" MESH INFILLS AND SOLID STEEL ENDS.

THE BRACKETS CAN BE MADE TO SUIT EITHER A FIELD GATE (50mm) OR FEEDING BARRIOR (75mm)..

WE CAN ALSO FACILITATE THE NEED FOR FACE FIXING THE HAY RACK TO A WALL.

PLEASE SPECIFY THE TYPE REQUIRED WHEN ORDERING AS THE FIELD GATE TYPE IS CLASSED AS STANDARD.