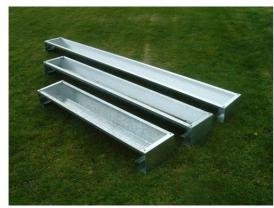

# SHEEP FEEDING PRODUCTS

SHEEP TROUGH WITH LEGS AND STANDARD SHEEP TROUGHS ARE AVAILABLE IN THE FOLLOWING SIZES:

> 4FT 6FT 8FT

SHEEP TROUGH WITH LEGS ARE NOW ALSO AVAILABLE IN A HEA VY DUTY VERSION WHICH IS GALVANISED WITH FULL SIDE RAILS