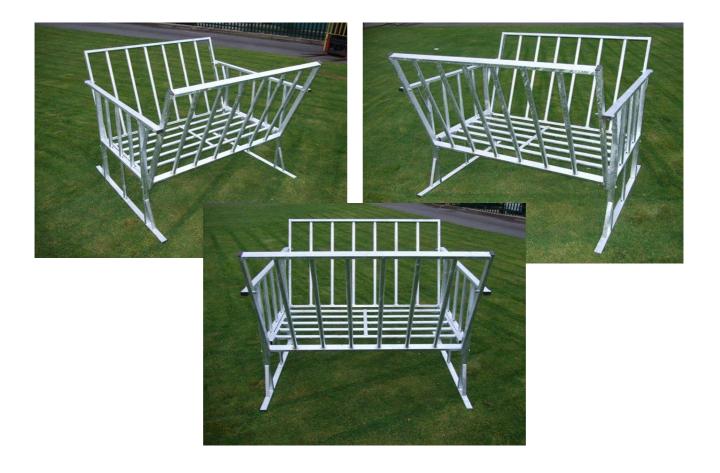

# ROUND BALE CRADLE FEEDER

The newest addition to our farming range is the round bale cradle feeder. This feeder is universal, meaning it can be used for cattle, sheep or horses. The frame is made using 50mm x 25mm box iron with 32mm round bar slates. Fully galvanised after manufacture and finished off with box iron end caps. It is delivered in a flat pack format, with five parts that simply bolt together using the 8 bolts provided; meaning it only takes 10 minutes to construct.

The dimensions are: Width 1530mm

Depth 1580mm Overall Height 1220mm End Panel Height 955mm