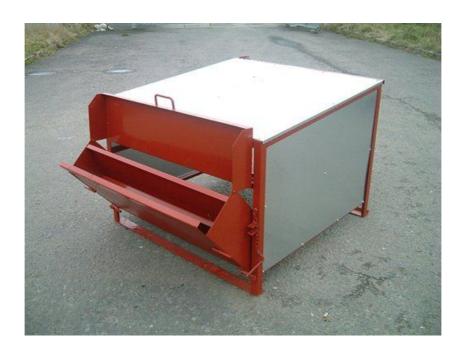

#### **CALF PENS**

(AVAILABLE WITH SLOTTED OR SOLID SIDES)

CALF PENS COME COMPLETE WITH 1.5L BUCKETS, BUCKET RINGS, HAY RACK AND TREATED WOODEN FLOOR.

THE CALF PENS ARE 1170mm HIGH x 755mm WIDE x 1370mm DEEP. MANUFACTURED THEN HOT DIP GALVANISED.

THEY ARE NORMALLY SOLD IN RUNS OF 4, 6, 8, and 10.

OTHER QUANTITIES ARE ALSO AVAILABLE ON REQUEST.