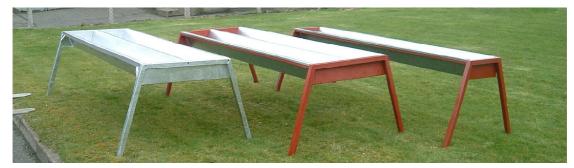

# SHEEP FEEDING PRODUCTS

SHEEP TROUGH WITH LEGS AND STANDARD SHEEP TROUGHS ARE AVAILABLE IN THE FOLLOWING SIZES:

> 4FT 6FT 8FT

SHEEP TROUGH WITH LEGS ARE NOW ALSO AVAILABLE IN A HEA VY DUTY VERSION WHICH IS GALVANISED WITH FULL SIDE RAILS