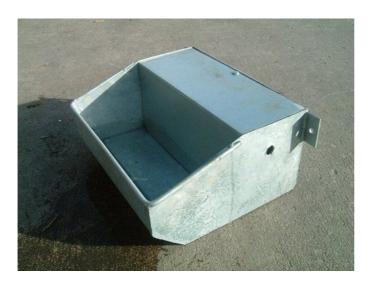

#### CATTLE FEEDING TROUGHS

DOUBLE AND SINGLE
CATTLE TROUGHS ARE
MANUFACTURED WITH
40MM BOX SECTION
FRAME COMPLETE WITH
A GALVANISED SHEET
INSERT. THEY STAND AT
730MM HIGH AND ARE
AVAILABLE 8FT LONG,
FINISHED WITH EITHER
RED OXIDE PAINTED OR
HOT DIPPED
GALVANISED FRAMED.