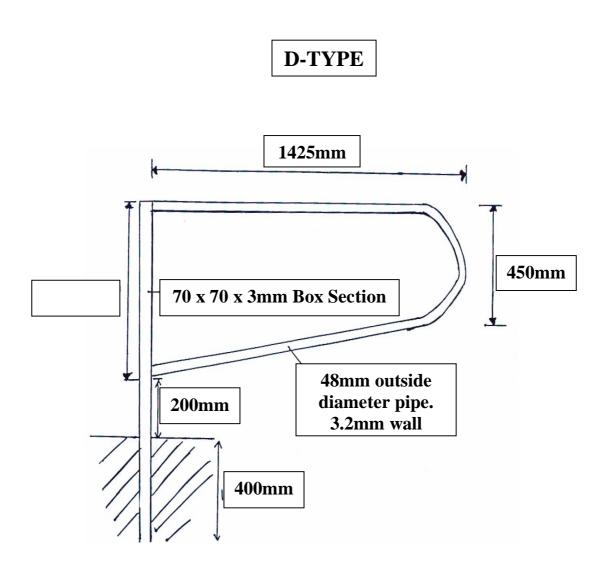

## FARM CUBICLES

(FULLY GALVANISED AFTER MANUFACTURE

## FARM CUBICLES

(FULLY GALVANISED AFTER MANUFACTURE)