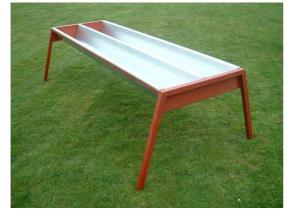

# SHEEP FEEDING PRODUCTS

SHEEP TROUGH WITH LEGS AND STANDARD SHEEP TROUGHS ARE AVAILABLE IN THE FOLLOWING SIZES:

> 4FT 6FT 8FT

SHEEP TROUGH WITH LEGS ARE NOW ALSO AVAILABLE IN A HEA VY DUTY VERSION WHICH IS GALVANISED WITH FULL SIDE RAILS