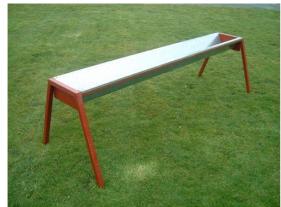

# SHEEP FEEDING PRODUCTS

SHEEP TROUGH WITH LEGS AND STANDARD SHEEP TROUGHS ARE AVAILABLE IN THE FOLLOWING SIZES:

> 4FT 6FT 8FT

SHEEP TROUGH WITH LEGS ARE NOW ALSO AVAILABLE IN A HEA VY DUTY VERSION WHICH IS GALVANISED WITH FULL SIDE RAILS