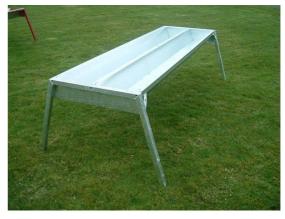

# SHEEP FEEDING PRODUCTS

SHEEP TROUGH WITH LEGS AND STANDARD SHEEP TROUGHS ARE AVAILABLE IN THE FOLLOWING SIZES:

> 4FT 6FT 8FT

SHEEP TROUGH WITH LEGS ARE NOW ALSO AVAILABLE IN A HEA VY DUTY VERSION WHICH IS GALVANISED WITH FULL SIDE RAILS