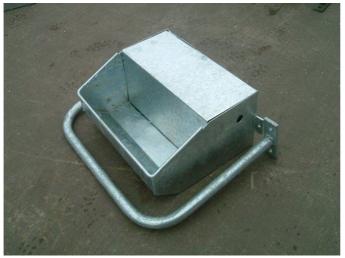

# UNIVERSAL 16<sup>TH</sup> PLATE GALVANISED GATE TROUGH

(FULLY SEALED AND GALVANISED AFTER MANUFACTURE)

# GATE TROUGHS ARE AVAILABLE IN THE FOLLOWING SIZES:

2Ft

3Ft

4Ft

6Ft

8Ft

UNIVERSAL GATE TROUGHS BRACKETS CAN BE MADE TO SUIT FEEDING BARRIORS AS WELL AS FIELD GATES

PLEASE SPECIFY TYPE REQUIRED WHEN ORDERING AS THE FIELD GATE TYPE IS CLASSED AS STANDARD