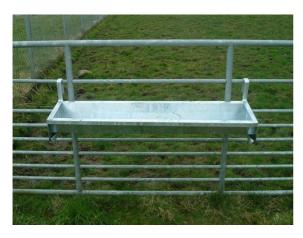

# UNIVERSAL 16<sup>TH</sup> PLATE GALVANISED GATE TROUGH

(FULLY SEALED AND GALVANISED AFTER MANUFACTURE)

# GATE TROUGHS ARE AVAILABLE IN THE FOLLOWING SIZES:

2Ft

3Ft

4Ft

6Ft

8Ft

UNIVERSAL GATE TROUGHS BRACKETS CAN BE MADE TO SUIT FEEDING BARRIORS AS WELL AS FIELD GATES

PLEASE SPECIFY TYPE REQUIRED WHEN ORDERING AS THE FIELD GATE TYPE IS CLASSED AS STANDARD