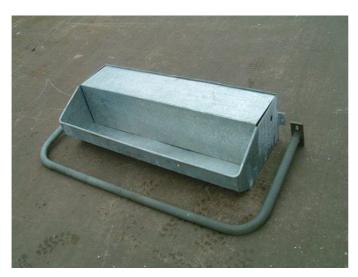

# UNIVERSAL 16<sup>TH</sup> PLATE GALVANISED GATE TROUGH

(FULLY SEALED AND GALVANISED AFTER MANUFACTURE)

# GATE TROUGHS ARE AVAILABLE IN THE FOLLOWING SIZES:

2Ft

3Ft

4Ft

6Ft

8Ft

UNIVERSAL GATE TROUGHS BRACKETS CAN BE MADE TO SUIT FEEDING BARRIORS AS WELL AS FIELD GATES

PLEASE SPECIFY TYPE REQUIRED WHEN ORDERING AS THE FIELD GATE TYPE IS CLASSED AS STANDARD