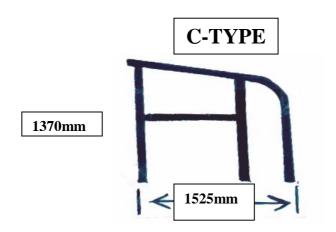

## FARM CUBICLES

(FULLY GALVANISED AFTER MANUFACTURE

## FARM CUBICLES

(FULLY GALVANISED AFTER MANUFACTURE)