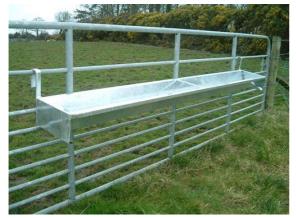

# UNIVERSAL 16<sup>TH</sup> PLATE GALVANISED GATE TROUGH

(FULLY SEALED AND GALVANISED AFTER MANUFACTURE)

# GATE TROUGHS ARE AVAILABLE IN THE FOLLOWING SIZES:

2Ft

3Ft

4Ft

6Ft

8Ft

UNIVERSAL GATE TROUGHS BRACKETS CAN BE MADE TO SUIT FEEDING BARRIORS AS WELL AS FIELD GATES

PLEASE SPECIFY TYPE REQUIRED WHEN ORDERING AS THE FIELD GATE TYPE IS CLASSED AS STANDARD