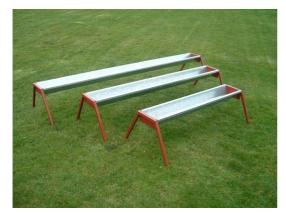

# UNIVERSAL 16<sup>TH</sup> PLATE GALVANISED GATE TROUGH

(FULLY SEALED AND GALVANISED AFTER MANUFACTURE)

# GATE TROUGHS ARE AVAILABLE IN THE FOLLOWING SIZES:

2Ft

3Ft

4Ft

6Ft

8Ft

UNIVERSAL GATE TROUGHS BRACKETS CAN BE MADE TO SUIT FEEDING BARRIORS AS WELL AS FIELD GATES

PLEASE SPECIFY TYPE REQUIRED WHEN ORDERING AS THE FIELD GATE TYPE IS CLASSED AS STANDARD