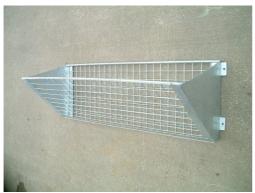

#### HAY RACKS

(AVAILABLE IN BOTH GATE HANGING AND FACE FIXING) (FULLY GALVANISED AFTER MANUFACTURE.)

GATE HANGING HAY RACKS ARE MADE 410mm HIGH x 430mm DEEP, AVAILABLE IN WIDTHS OF 2FT ,4FT AND 8FT.

THEY ARE MADE USING 2"X 2" or 3" X 3" MESH INFILLS AND SOLID STEEL ENDS.

THE BRACKETS CAN BE MADE TO SUIT EITHER A FIELD GATE (50mm) OR FEEDING BARRIOR (75mm)..

WE CAN ALSO FACILITATE THE NEED FOR FACE FIXING THE HAY RACK TO A WALL.

PLEASE SPECIFY THE TYPE REQUIRED WHEN ORDERING AS THE FIELD GATE TYPE IS CLASSED AS STANDARD.